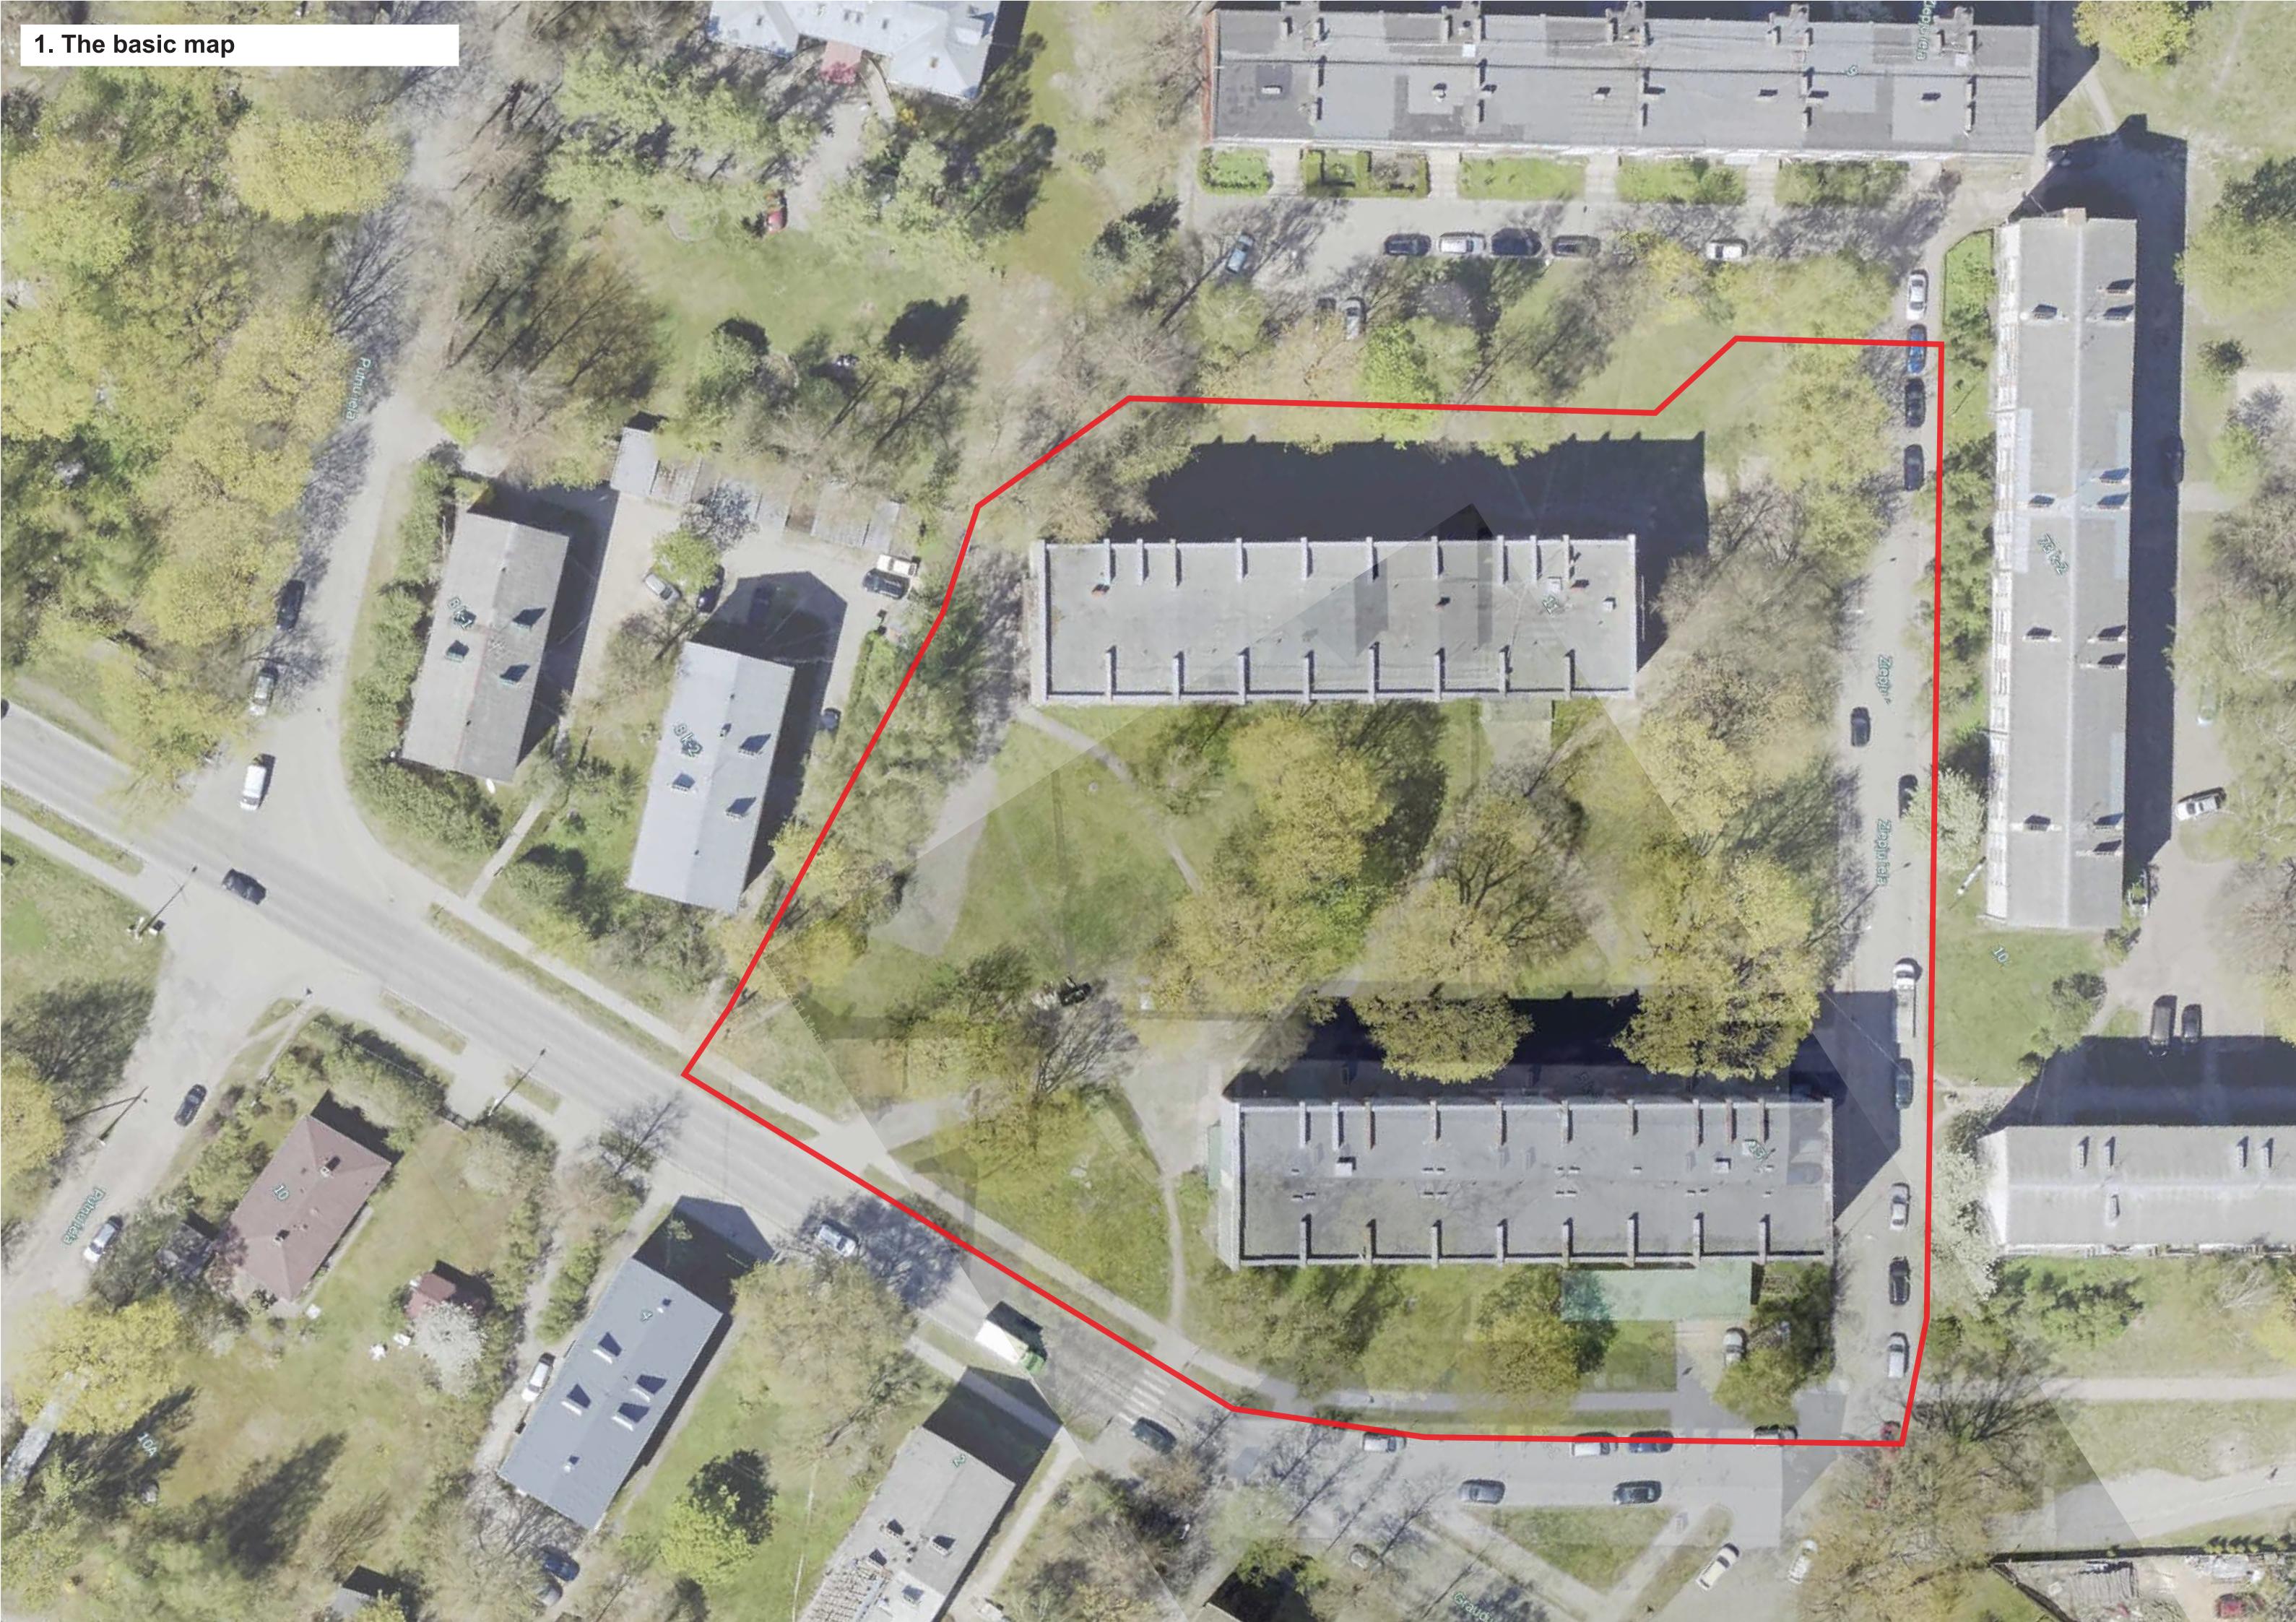

## Materials

Following 4 pages are 1 complete set to be placed on the table for each group (3-6 participants).

**1. The basic map** (example)- make a printscreen from Google Maps satellite view or other orthophoto map and draw approximate border of the territory to work with in computer or with a marker.