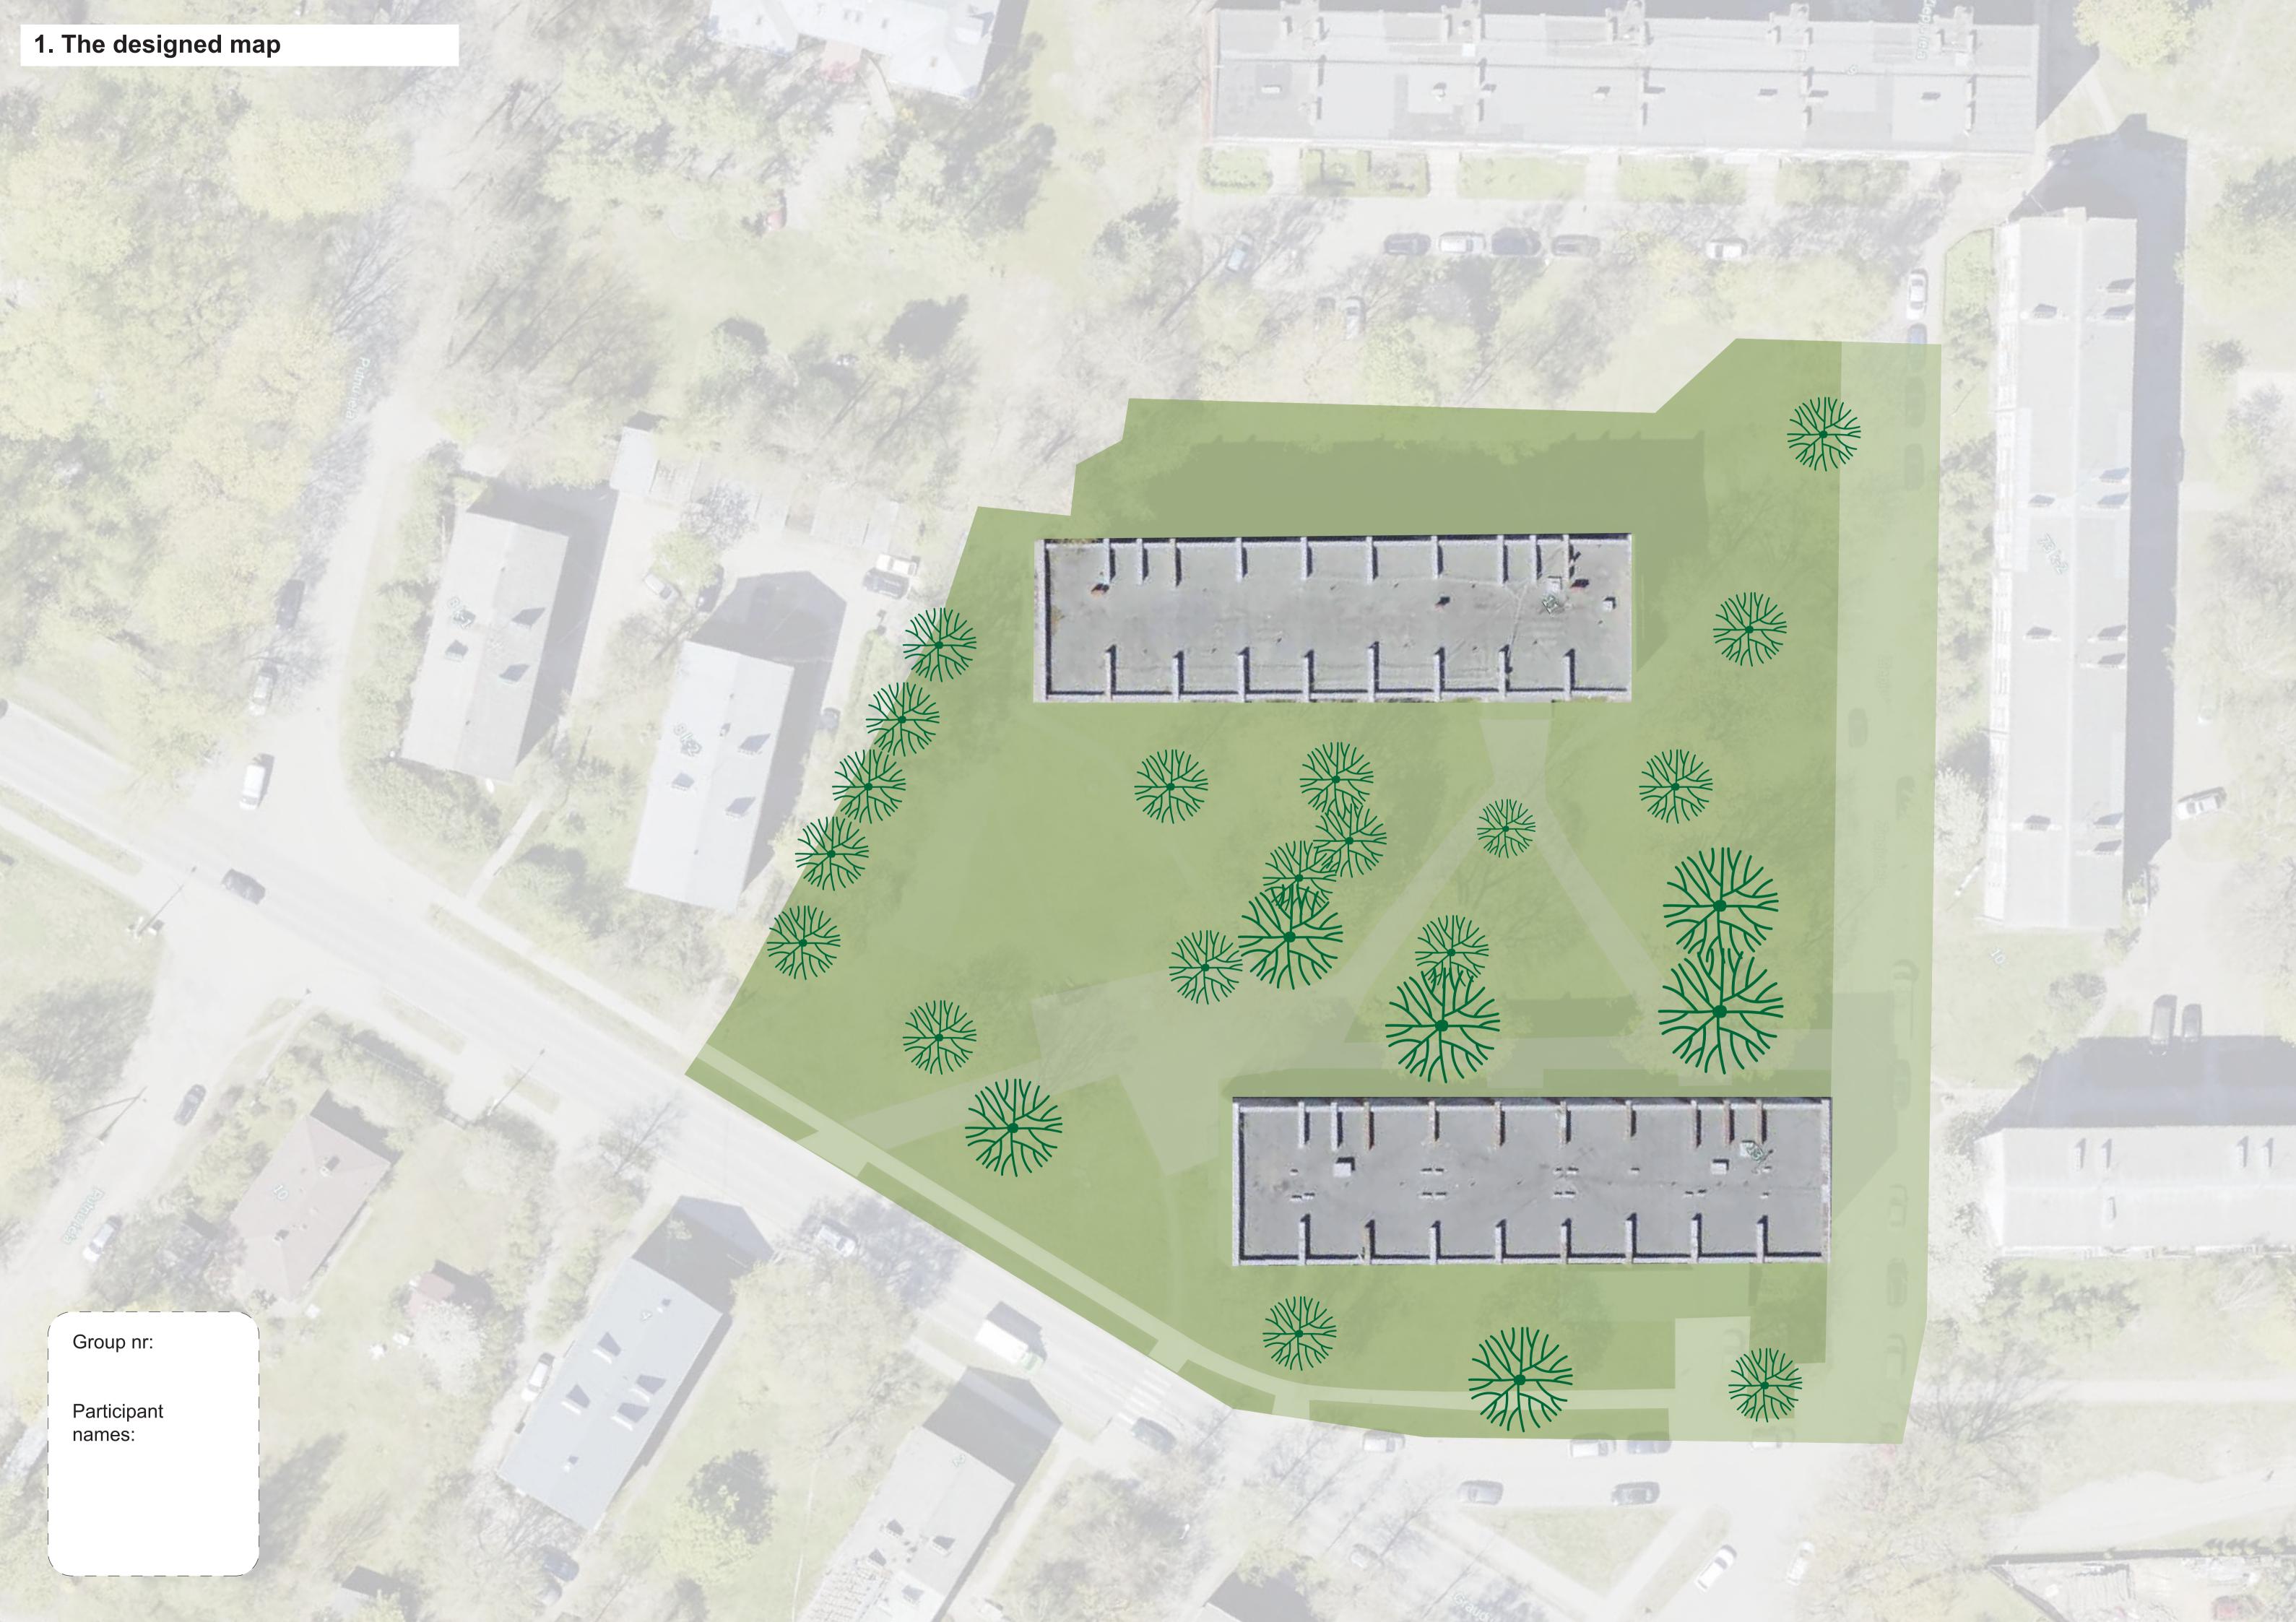

print size: A2-A1

or

- 1. The designed map (example) same as first option, but work territory is emphasized and rest is faded. Main trees are depicted as existing values. Perception of map is simplified to create simpler canvas for creation and imagination. Designer work and graphical programmes may be needed. print size: A2-A1
- 2. Overview of activities ideas images of activities with names printed on larger page so that group members have a good overview. This set was designed for residential courtyard, can be adjusted. print size: A3
- 3. Cutout set of activities previous set of activities divided into large, medium and small activities/improvements. A number (\_\_x) must be written by each section how many can be chosen. Participants need to discuss within the group priorities and make choices.
- 4. Draw or write your own ideas blank spaces for all the other activities and ideas