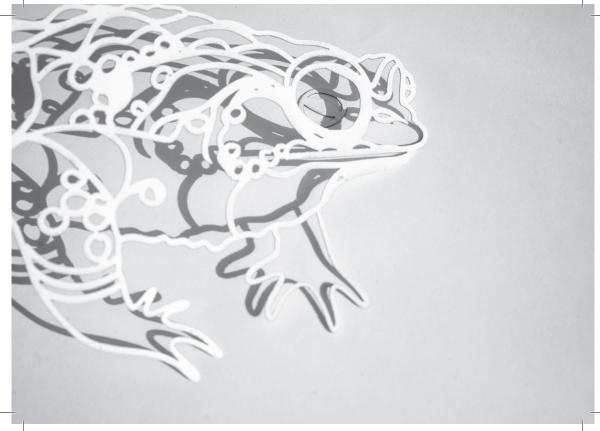

Address of recipient

With love from SKRUBTUDSEN The Toad Bufo bufo

Dear human...

Address of recipient

With love from SKRUBTUDSEN The Toad Bufo bufo

With love from AGERHØNEN The Grey Partridge Perdix perdix