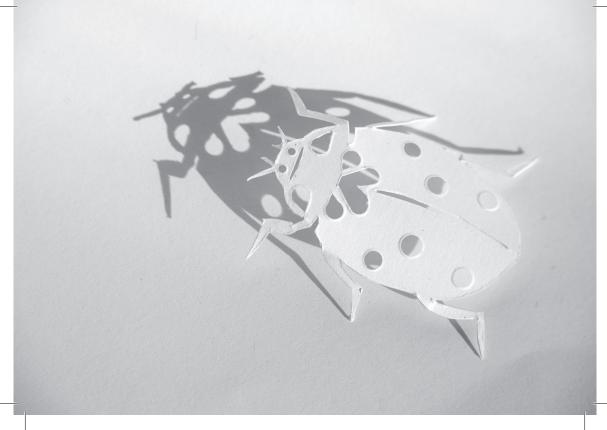

Address of recipient

With love from FYRTRÆET The Pine Tree Pinus sylvestris

With love from MARIEHØNEN The Ladybird Coccinella septempunctata

Dear human...

Address of recipient

With love from MARIEHØNEN The Ladybird Coccinella septempunctata