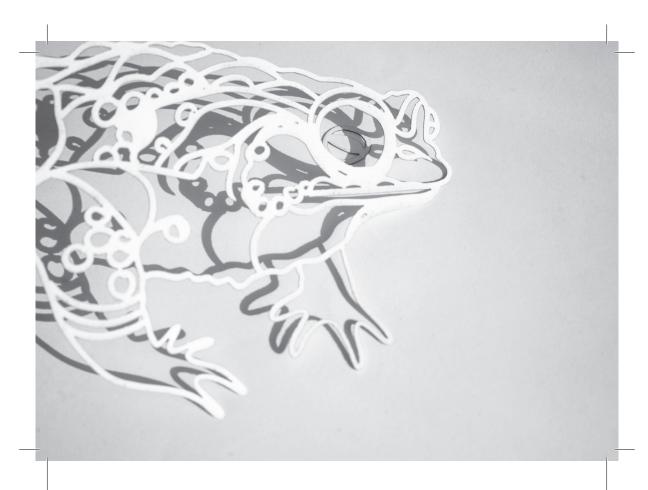

Address of recipient

With love from SKRUBTUDSEN The Toad Bufo bufo

Dear human...

Address of recipient

With love from SKRUBTUDSEN The Toad Bufo bufo

With love from AGERHØNEN The Grey Partridge Perdix perdix